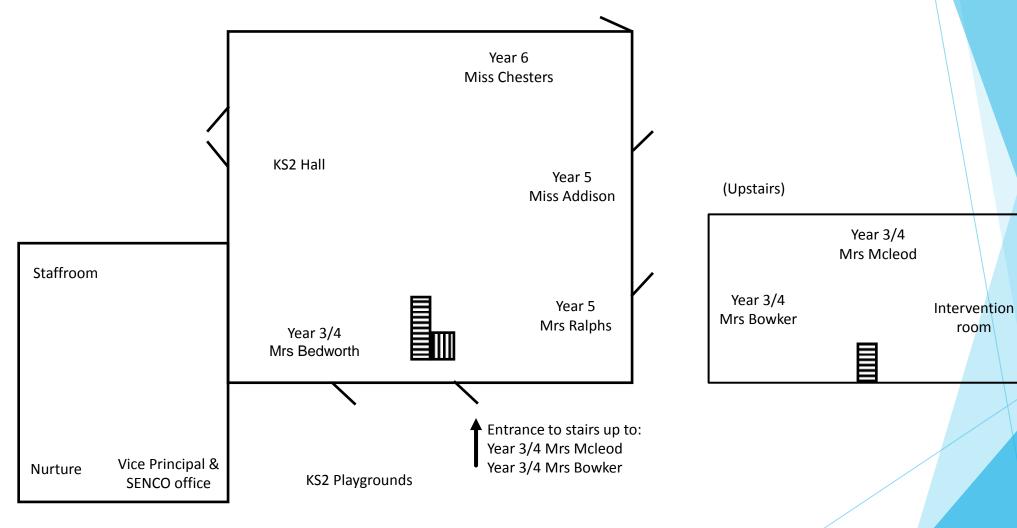

#### **KS2** classrooms

KS2 Gate (Ascot Drive)

## Year groups and class teachers: Lower Key Stage 2

| Year group | Class Teachers | Teaching Assistants       |
|------------|----------------|---------------------------|
| Year 3/4   | Mrs Bedworth   |                           |
| Year 3/4   | Mrs Mcleod     | Mrs Perry<br>Miss Ellison |
| Year 3/4   | Mrs Bowker     |                           |

## Year groups and class teachers: Upper Key Stage 2

| Year group | Class Teachers | Teaching Assistants |
|------------|----------------|---------------------|
| Year 5     | Miss Addison   |                     |
| Year 5     | Mrs Ralphs     |                     |
| Year 6     | Miss Chesters  | Mrs Corbett         |