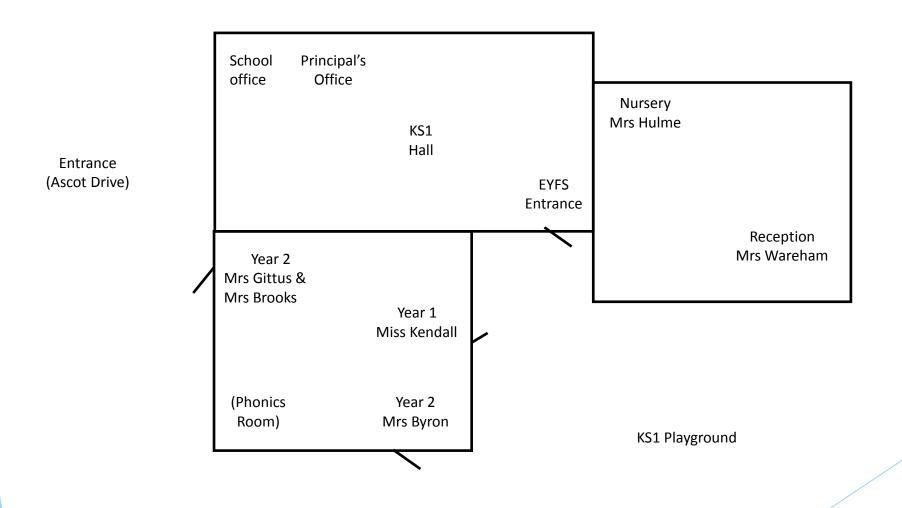

#### EYFS & KS1 classrooms

## Year groups and class teachers: Early Years

| Year group | Class Teachers | Teaching Assistants |
|------------|----------------|---------------------|
| Nursery    | Mrs Hulme      |                     |
| Reception  | Mrs Wareham    | Mrs Adams           |

## Year groups and class teachers: Key Stage 1

| Year group | Class Teachers                                | Teaching Assistants |
|------------|-----------------------------------------------|---------------------|
| Year 1     | Miss Kendall                                  | Mrs Ranford         |
| Year 2     | Mrs Gittus & Mrs Brooks                       | Miss Clarke         |
| Year 2     | Mrs Byron*<br>(Mrs Roberts - maternity leave) | Mrs Platt           |